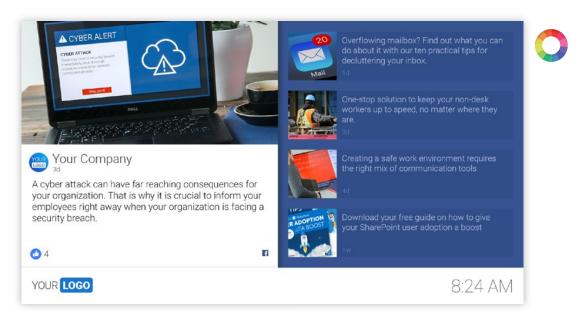

### Cybersecurity Templates

#### Usage

Our free cybersecurity awareness pack contains full screen templates (PC and TV) and ready-to-use content covering topics such as phishing, ransomware, password policy and much more.

#### Cybersecurity is more than just technology

We've created dozens of slides with useful information and practical tips to increase your workforce's cybersecurity awareness. From internet security do's and don'ts to recognizing phishing attacks, your staff will learn the basics on how to keep your organization cybersafe, daily!