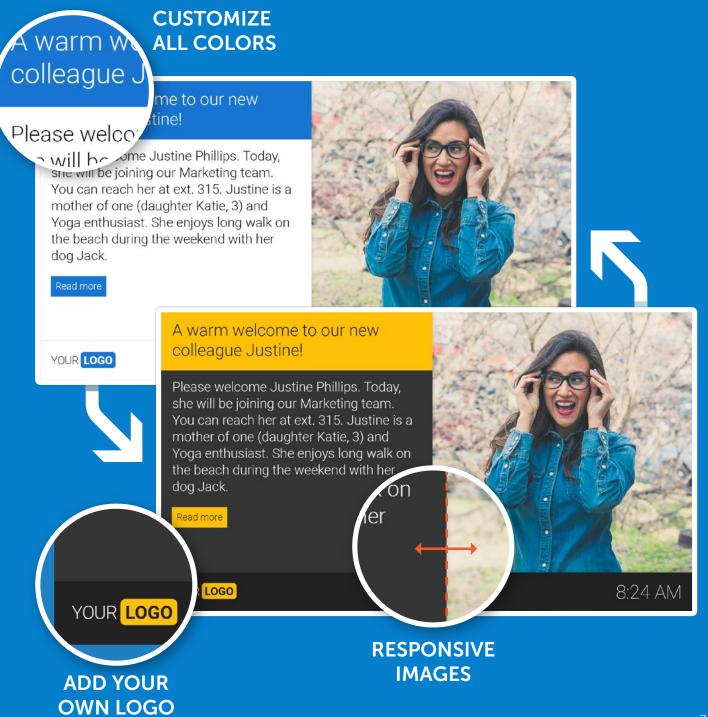

### Color Themes

#### Customize all colors

Templates that support Color Themes allow you to change the colors of your template.

#### Using color themes

You can select, adjust or create a new color theme for your templates. The results are immediately visible through the live preview.

#### Adding a logo

Add a logo to all your templates at once and/or a logo to each template seperately.

#### Responsive images

To optimize the size of your images the template will scale them automatically according to their aspect ratios.

■ Watch Color Themes tutorial video