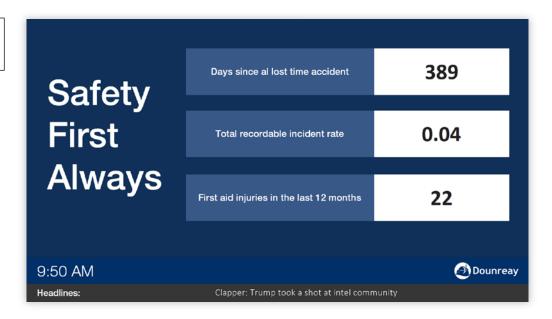

r staff will learn the basics on how to keep your organization cybersafe, daily!

Contact your sales agent or find out more about our cybersecurity slides on https://security.netpresenter.com



# Ct

### Color Themes

#### Customize all colors

Templates that support Color Themes allow you to change the colors of your template.

#### Using color themes

You can select, adjust or create a new color theme for your templates. The results are immediately visible through the live preview.

#### Adding a logo

Add a logo to all your templates at once and/or a logo to each template seperately.

#### Responsive images

To optimize the size of your images the template will scale them automatically according to their aspect ratios.

■ Watch Color Themes tutorial video



# Et

Example Templates 1



2



No problem! If you have or would like a complete

Special request?

or would like a completely custom built template based on your wishes please contact one of our sales agents.

### Example Templates









Special request?

### Example Templates

5



6



Special request?

No problem! If you have any special request or would like a completely custom built template based on your wishes please contact one of our sales agents.

### Example Templates

7



8



Special request?

No problem! If you have any special request or would like a completely custom built template based on your wishes please contact one of our sales agents.

# Example Templates

9



| Site     | Subject                                                        | Last update | Created     | User           |
|---