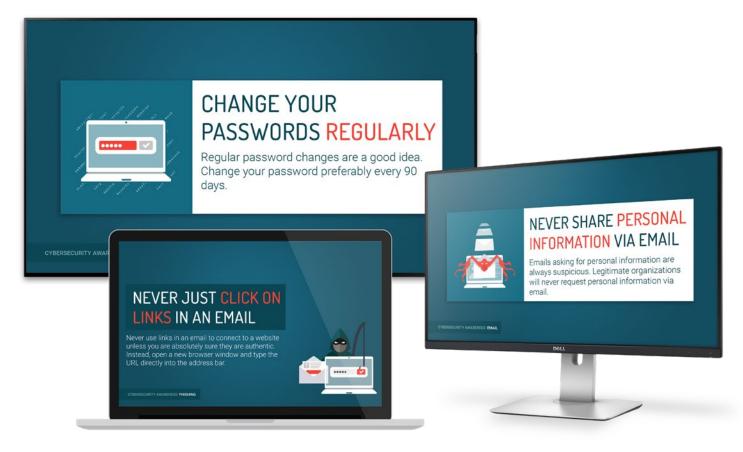

# CS

### Cybersecurity Templates

#### Usage

Our free cybersecurity awareness pack contains full screen templates (PC and TV) and ready-to-use content covering topics such as phishing, ransomware, password policy and much more.

#### Cybersecurity is more than just technology

We've created dozens of slides with useful information and practical tips to increase your workforce's cybersecurity awareness. From internet security do's and don'ts to recognizing phishing attacks, your staff will learn the basics on how to keep your organization cybersafe, daily!