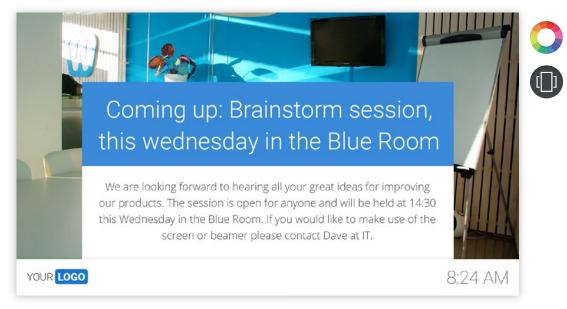

## Coming up: Brainstorm session, this Wednesday in the Blue Room.

We are looking forward to hearing all your great ideas for improving our products. The session is open for anyone and will be held at 14:30 this Wednesday in the Blue Room.

If you would like to make use of the screen or beamer please contact Dave at IT.

8:24 AM

YOUR LOGO

## Media Gallery Right

Message with media gallery on the right