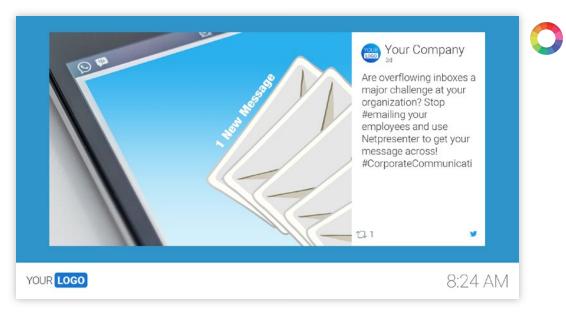

## Coming up: Brainstorm session, this Wednesday in the Blue Room.

We are looking forward to hearing all your great ideas for improving our products. The session is open for anyone and will be held at 14:30 this Wednesday in the Blue Room.

If you would like to make use of the screen or beamer please contact Dave at IT.

8:24 AM

YOUR LOGO