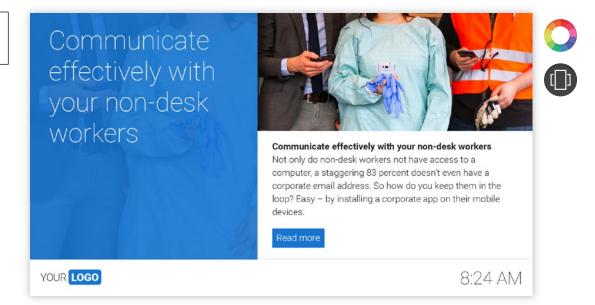

### News & Alert App

Give your organization the power of a professional news app and keep your information confidential. By installing the News & Alert app on corporate or personal devices, you can instantly increase the reach of your message. Bring internal news, SharePoint headlines & push/alert notifications to devices of employees, wherever they are!

Read more

YOUR LOGO

20