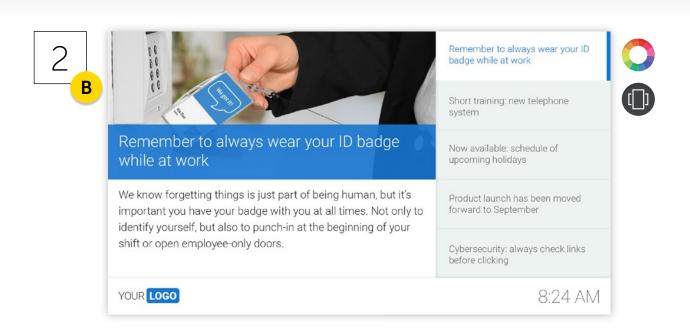

### Example Templates

25

A warm welcome to our new colleague Justine!

Please welcome Justine Phillips. Today, she will be joining our Marketing team. You can reach her at ext. 315. Justine is a mother of one (daughter Katie, 3) and Yoga enthusiast. She enjoys long walks on the beach during the weekend with her dog Jack.

Read more

YOUR LOGO

8:24 AM

26

12 Q 1

Dan St Great

Dan Stevens 1h Great news, really good job guys!

YOUR LOGO