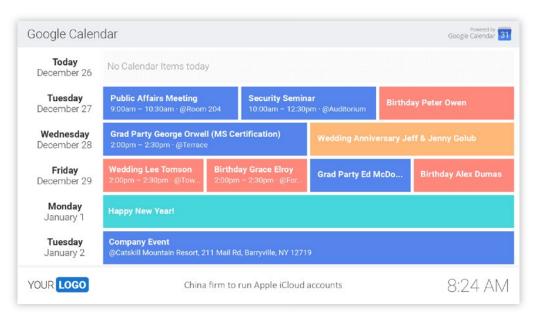

## Google Calendar

Displays selected calendar information (e.g. birthdays) using the Google Calendar API

2