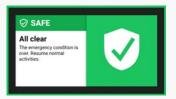

### Alert types

Based on ANSI Safety Color Codes

| COLOR | ICON         | TYPE      | LEVEL |
|-------|--------------|-----------|-------|
|       | $\triangle$  | EMERGENCY | HIGH  |
|       | $\triangle$  | WARNING   | HIGH  |
|       | (!)          | CAUTION   | MID   |
|       | $\otimes$    | SAFE      | MID   |
|       | $\bigcirc$ i | NOTICE    | LOW   |
|       | Æ            | TEST      | LOW   |