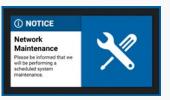

### Alert types

Based on ANSI Safety Color Codes

| COLOR | ICON         | TYPE      | LEVEL |
|-------|--------------|-----------|-------|
|       | $\triangle$  | EMERGENCY | HIGH  |
|       | $\triangle$  | WARNING   | HIGH  |
|       | (!)          | CAUTION   | MID   |
|       | $\otimes$    | SAFE      | MID   |
|       | $\bigcirc$ i | NOTICE    | LOW   |
|       | Æ            | TEST      | LOW   |

### Example scenarios

These are some of the included scenarios in the Alert Server