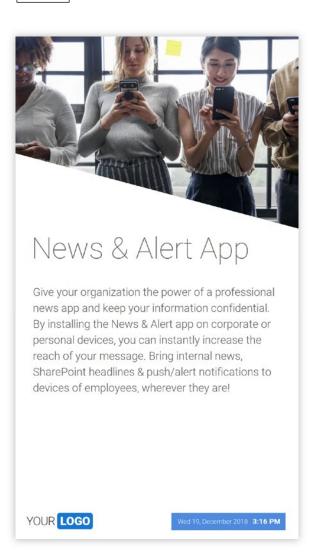

### News & Alert App

Give your organization the power of a professional news app and keep your information confidential. By installing the News & Alert app on corporate or personal devices, you can instantly increase the reach of your message. Bring internal news, SharePoint headlines & push/alert notifications to devices of employees, wherever they are!

Read more

YOUR LOGO

20