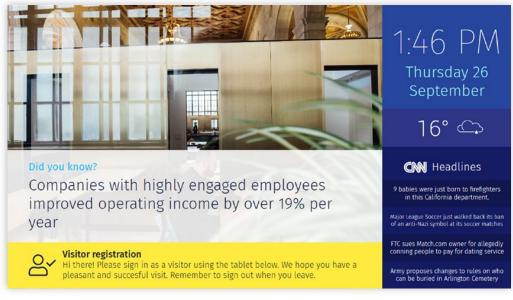

## Welcome Dashboard

support your office related communication such as birthdays, new employees, etc.

Usage