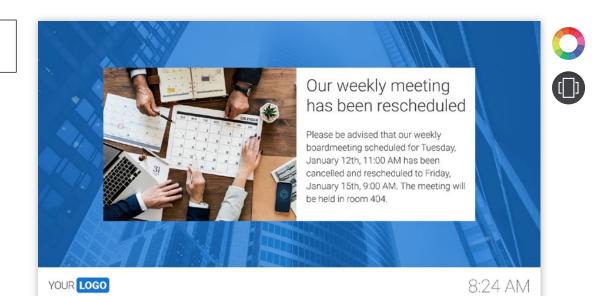

ry Right

Message with media gallery on the right

## Ms

## Message Templates

Included by default in the Content Creator Pack



The main purpose of Message Templates is to display a message or news item consisting of a title, body text and optionally one or more media objects. Most Message Templates can be flipped horizontally.







## Single Comment and Likes

Displays message with comments (1 at a time) and likes







## Multiple Comments and Likes

Displays message with comments in sidebar and likes

## Message Templates

Included by default in the Content Creator Pack

## Usage

The main purpose of Message Templates is to display a message or news item consisting of a title, body text and optionally one or more media objects. Most Message Templates can be flipped horizontally.



## Postcard Message

Message with single media on background image with overlay

8



## Edge Message

Message, single media and background image with overlay

## Message Templates

Included by default in the Content Creator Pack

## Usage

The main purpose of Message Templates is to display a message or news item consisting of a title, body text and optionally one or more media objects. Most Message Templates can be flipped horizontally.





## Split Message

Message with large image at the top





## Waterfall Message

Message on top of large background image

# Media Templates

Included by default in the Content Creator Pack The wait is over; our newest meeting room opened today!

8:24 AM

## Large Media with Title

YOUR LOGO

Large media with title bar at the bottom

2



## Media