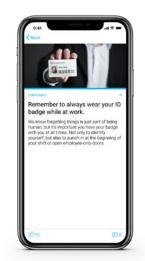

### Cybersecurity Templates

#### Usage

Our free cybersecurity awareness pack contains full screen templates (PC and TV) and ready-to-use content covering topics such as phishing, ransomware, password policy and much more.

#### Cybersecurity is more than just technology

We've created dozens of slides with useful information and practical tips to increase your workforce's cybersecurity awareness. From internet security do's and don'ts to recognizing phishing attacks, your staff will learn the basics on how to keep your organization cybersafe, daily!