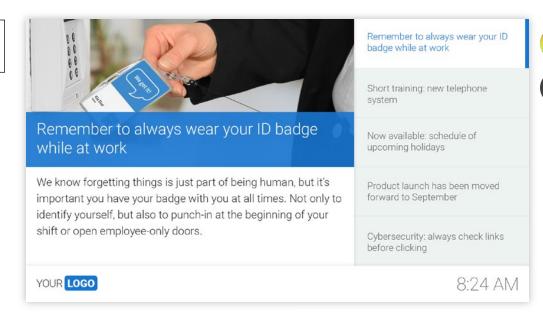

## A warm welcome to our new colleague Justine!

Please welcome Justine Phillips. Today, she will be joining our Marketing team. You can reach her at ext. 315. Justine is a mother of one (daughter Katie, 3) and Yoga enthusiast. She enjoys long walks on the beach during the weekend with her dog Jack.

Read more

YOUR LOGO

8:24 AM