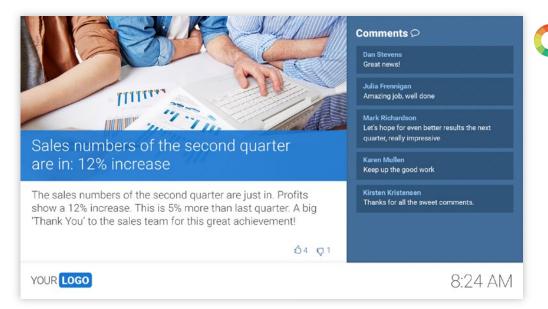

## Single Comment and Likes

Displays message with comments (1 at a time) and likes

## Multiple Comments and Likes

Displays message with comments in sidebar and likes