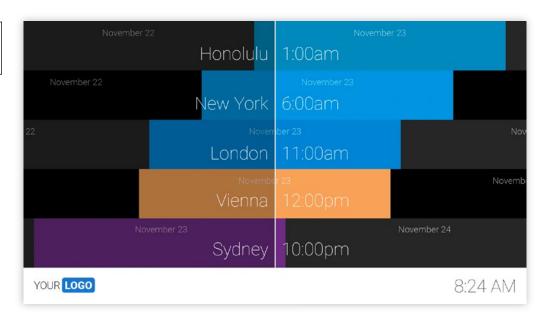

| 17:12 Amsterdam Centraal Zaandam SPRINTER                                                          | 8                 |
| OURLO       | ogo                                          | 1                                                                                                  | 6:24              |

## Traffic / Trains

Displays live traffic information and train departure information for one train station

## Dt

## Date and time Templates

Requires Media Server

## Usage

Automatically integrate (real-time) date and time information via RSS, XML and API. Please note that some of our default feeds may not be available for your location.





## Google Calendar

Displays selected calendar information (e.g. birthdays) using the Google Calendar API

2



## World Clocks

Displays different timezones over the world



## Footer\* Widgets

## How it works

You choose 1 widget for each section. Most widgets can fit in all sections but the ticker for instance can only be placed in section B

## \* Top or bottom

The 'footer' can also be used as a header, which means it is placed at the top of you templates.

### Localization

Our widgets are configurable to suit your language and location.

## Footer sections

The footer of your template is divided into three sections: A, B and C. You can select up to one footer widget for each section.



Footer divided in sections

## Footer widgets



Your logo

Any image can be placed



23° - C

Weather

Current weather conditions (C/F)

AC

16:28

Clock 24hr

Right, left or center aligned

A C

4:28 PM