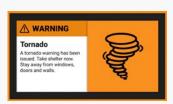

### Alert types

Based on ANSI Safety Color Codes

| COLOR | ICON         | TYPE      | LEVEL |
|-------|--------------|-----------|-------|
|       | $\triangle$  | EMERGENCY | HIGH  |
|       | $\triangle$  | WARNING   | HIGH  |
|       | (!)          | CAUTION   | MID   |
|       | $\otimes$    | SAFE      | MID   |
|       | $\bigcirc$ i | NOTICE    | LOW   |
|       | Æ            | TEST      | LOW   |

### Example scenarios

These are some of the included scenarios in the Alert Server