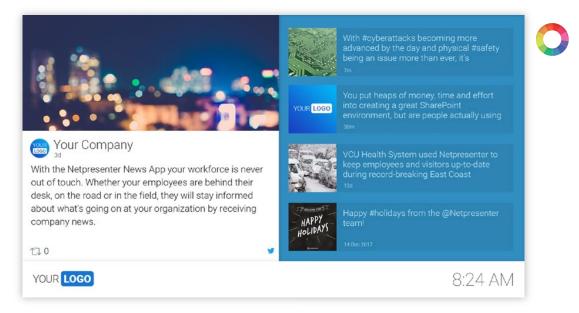

## Usage

Social Templates display up to five posts from your Facebook or Twitter account. 2

## Facebook

Shows up to 5 Facebook posts