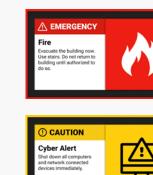

### Alert types

Based on ANSI Safety Color Codes

| COLOR | ICON         | TYPE      | LEVEL |
|-------|--------------|-----------|-------|
|       | $\triangle$  | EMERGENCY | HIGH  |
|       | $\triangle$  | WARNING   | HIGH  |
|       | (!)          | CAUTION   | MID   |
|       | $\otimes$    | SAFE      | MID   |
|       | $\bigcirc$ i | NOTICE    | LOW   |
|       | Æ            | TEST      | LOW   |

### Example scenarios

These are some of the included scenarios in the Alert Server