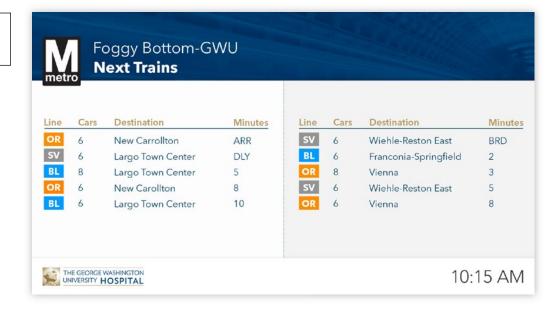

#### Special request?

No problem! If you have any special reques or would like a completely custom build template based on your wishes please contact one of our sales agents.

21

| Hospital Directory THE GEORGE WASHINGTON UNIVERSITY HOSPITAL |                                                                                                                            |                                                                                                                               |  |  |
|--------------------------------------------------------------|----------------------------------------------------------------------------------------------------------------------------|-------------------------------------------------------------------------------------------------------------------------------|--|--|
| 6                                                            | ICU6<br>Behavioral Health                                                                                                  | International Patient Program<br>Marketing                                                                                    |  |  |
| 5                                                            | 5 South Nursing Unit<br>Respiratory Therapy                                                                                | ICU5<br>Nursing Administration                                                                                                |  |  |
| 4                                                            | 4 North Nursing Unit<br>4 South Nursing Unit                                                                               | Rehabilitation Services                                                                                                       |  |  |
| 3                                                            | Women's Services<br>Labor and Delivery                                                                                     | 3 South Nursing Unit                                                                                                          |  |  |
| 2                                                            | Surgical Services / OR PACU                                                                                                | Interventional Radiology Endoscopy                                                                                            |  |  |
| 1                                                            | Radiology<br>Security<br>Admitting                                                                                         | Nuclear Medicine<br>Gift Shop                                                                                                 |  |  |
| L                                                            | Starbucks Subway Supply Chain Operations Food and Nutrition Administration Health Information Management / Medical Records | Employee Health Risk Management Quality Management Wound Care / Hyperbaric Medical Faculty Associates Offices Trauma Services |  |  |
| В                                                            | Engineering / Plant Operations<br>Environmental Services<br>Pharmacy<br>Human Resources                                    | Healthcare Technology<br>Management<br>Laboratory<br>Sterile Processing                                                       |  |  |

22