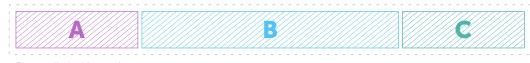

## Footer sections

The footer of your template is divided into three sections: A, B and C. You can select up to one footer widget for each section.

Footer divided in sections