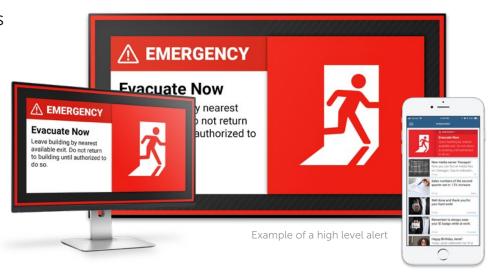

## Usage

Designed to instantly grab any audience's attention using pop-up messages and important employee updates immediately

## Making sure urgent messages are seen immediately

Alerts can be displayed on a wide range of devices, from mobile phones to digital signage screens.

Alert Types and scenarios give you the ability to quickly trigger alerts including certain predefined conditions, such as a color, icon and level.

Find out more about the possibilities and features in our Alert Server Guide.

### Alert types

Based on ANSI Safety Color Codes

| COLOR | ICON         | TYPE      | LEVEL |
|-------|--------------|-----------|-------|
|       | $\triangle$  | EMERGENCY | HIGH  |
|       | $\triangle$  | WARNING   | HIGH  |
|       | (!)          | CAUTION   | MID   |
|       | $\otimes$    | SAFE      | MID   |
|       | $\bigcirc$ i | NOTICE    | LOW   |
|       | Æ            | TEST      | LOW   |