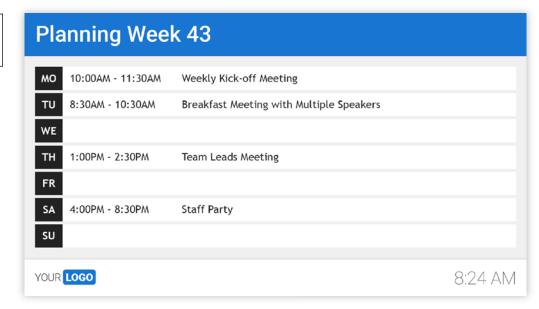

## **SharePoint Powered News**

3

Displays news messages directly from SharePoint

## Weekle ex

## Weather Templates



## Usage

Weather templates can display a (5 day) forecast and current conditions for your desired location. Only available as landscape templates.





## Weather with dynamic background

Displays a five day weather forecast and current conditions for your chosen location

2



Weather with dynamic background / no footer

Displays a five day weather forecast and current conditions for your chosen location

## EX

## Excel Templates

i Requires Media Server

## Usage

Excel Templates are powered by the Netpresenter Media Server to automatically make screenshots of real-time data in your Excel sheets. 1



## Real-time KPIs

Displays data from an Excel data sheet

2



## Week Planning

Displays data from an Excel data sheet

## EX

## Excel Templates

Requires Media Server

## Usage

Excel Templates are powered by the Netpresenter Media Server to automatically make screenshots of real-time data in your Excel sheets.



| Lead Owner   | Name            | Title                        | Organisation               |      |                       |                           |
|--------------|-----------------|------------------------------|----------------------------|------|-----------------------|---------------------------|
| Chris Duarte | Bertha Boxer    | Director if Vendor Relations | DSM Healthcare             | Hot  | 321 Westcott Building | bertha@fcof.net           |
| Chris Duarte | Phyllis Cotton  | CFO                          | Farmers Coop.