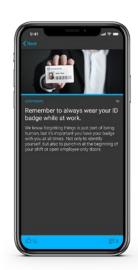

### Cybersecurity Templates

#### Usage

Our free cybersecurity awareness pack contains full screen templates (PC and TV) and ready-to-use content covering topics such as phishing, ransomware, password policy and much more.

#### Cybersecurity is more than just technology

We've created dozens of slides with useful information and practical tips to increase your workforce's cybersecurity awareness. From internet security do's and don'ts to recognizing phishing attacks, your staff will learn the basics on how to keep your organization cybersafe, daily!