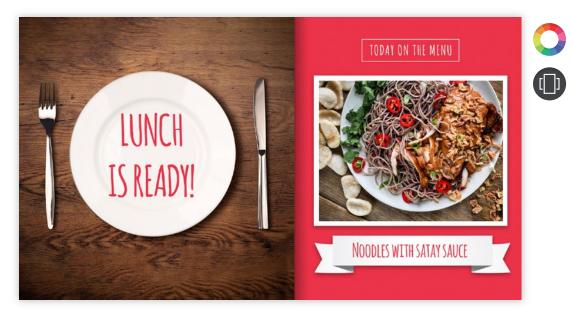

## Lunch

Add title message and image to show what's for lunch today

Message with news headlines and notice message in footer

6