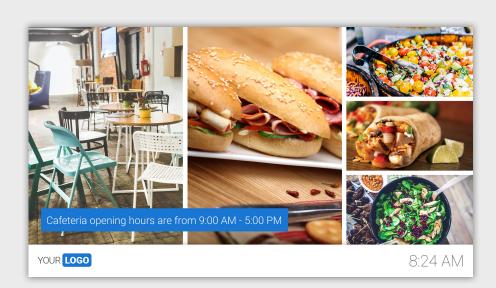

# Media Gallery

Up to five media in a gallery layout

#### Media Gallery with Title Bottom

Up to five media and a title in an alternative gallery layout

SUPPORTS: 🚺 🔟

MD4 Top title