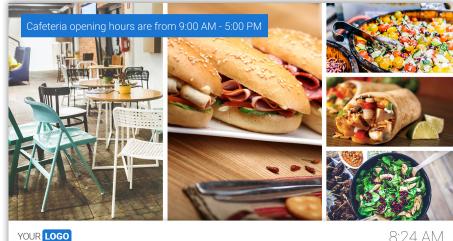

#### Media Gallery Left

Message with media gallery on the left

#### Coming up: Brainstorm session, this Wednesday in the Blue Room.

We are looking forward to hearing all your great ideas for improving our products. The session is open for anyone and will be held at 14:30 this Wednesday in the Blue Room.

If you would like to make use of the screen or beamer please contact Dave at IT.

MS7

SUPPORTS:

Postcard Message

Message with single media on background image with overlay

These templates are included by default in the Message Server.