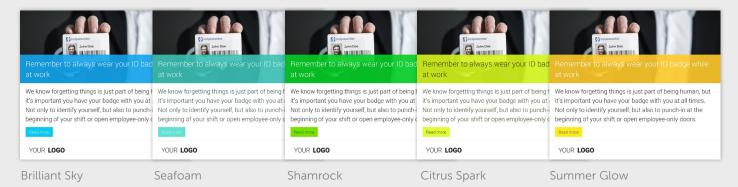

#### **Color Themes**

**Seafoam** Bright

**Shamrock** Bright

**Citrus Spark** Bright

Summer Glow Bright

**Scarlet** Bright

Bright

**Rose Quartz** Bright

#### Examples