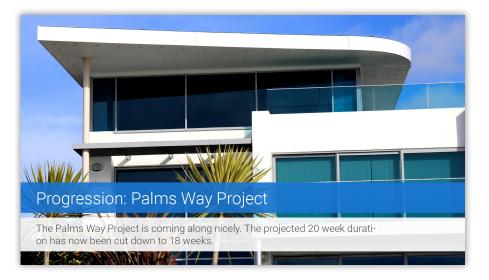

#### Coming up: Brainstorm session, this Wednesday in the Blue Room.

We are looking forward to hearing all your great ideas for improving our products. The session is open for anyone and will be held at 14:30 this Wednesday in the Blue Room.

If you would like to make use of the screen or beamer please contact Dave at IT.

YOUR LOGO

8:24 AM

8:24 AM