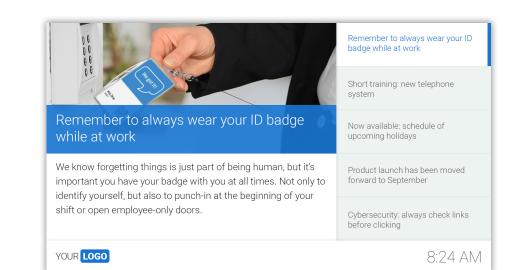

#### Headlines Right

Message, media and headlines on the right

SUPPORTS:

These templates are included by default in the Message Server.

Requires Message Server 14 and Player 9.