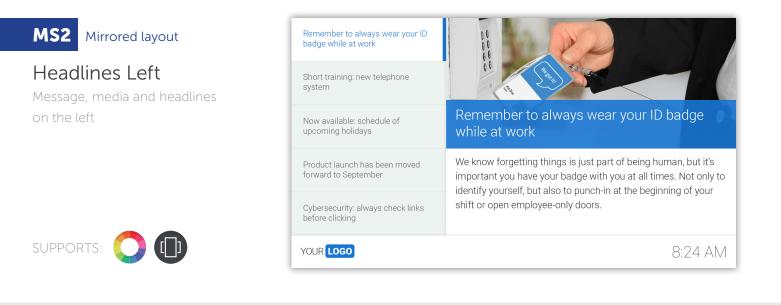

#### SUPPORTS

MS2

#### Headlines Right

Message, media and headlines on the right

SUPPORTS:

These templates are included by default in the Message Server.

Requires Message Server 14 and Player 9.