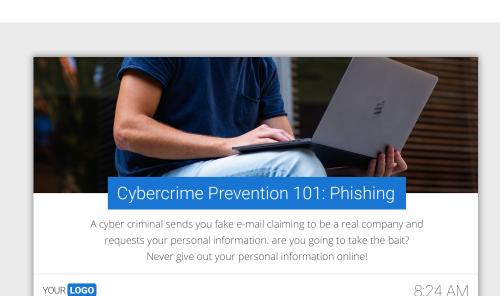

#### Coming up: Brainstorm session, this Wednesday in the Blue Room.

We are looking forward to hearing all your great ideas for improving our products. The session is open for anyone and will be held at 14:30 this Wednesday in the Blue Room.

If you would like to make use of the screen or beamer please contact Dave at IT.

YOUR LOGO

8:24 AM

8:24 AM

If you would like to make use of the screen or beamer please contact Dave at IT.

MS7

SUPPORTS:

Postcard Message

Message with single media on background image with overlay

These templates are included by default in the Message Server.